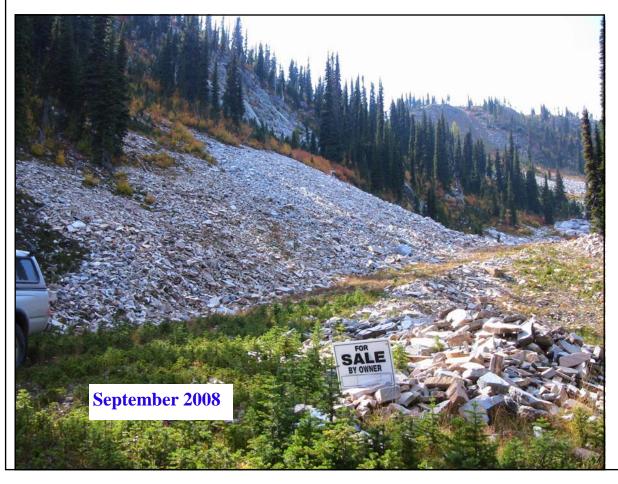

## SLIDE ROCK STONE QUARRY- MINERAL CLAIM FOR SALE

www.naturalstonesite.com

Slide Rock (Slide Mineral Claim # 232584)

Proven quarry~ is a legacy mineral claim paid up to 2018 with a transferable operating quarry permit in place.

Firm offer ~ Iris Lamb, Kootenay Stone Centre Salmo B.C.

\$350,000 for whichever quarry-mineral claim sells first and \$500,000 for the next one.( other claims also for sale.)

This legacy Slide mineral claim is larger than the average claim which are usually about 1,500 ft sq. You can check the sizes of each quarry (claim) on the government web site **Mineral Titles Online**. This claim and the Regal Quartzite claim is on crown land.

Also unique if the fact that there is mega tons of stone laying there waiting to be hauled away.....plus unlimited tons of stone to be blasted later on. Much of the stone that is laying there is splitable as you can see by the pictures. There would be no waste as the small stuff can be used for dry pac stonework or landscape rubble like the Steller Place landscape project. (See project on last page.)