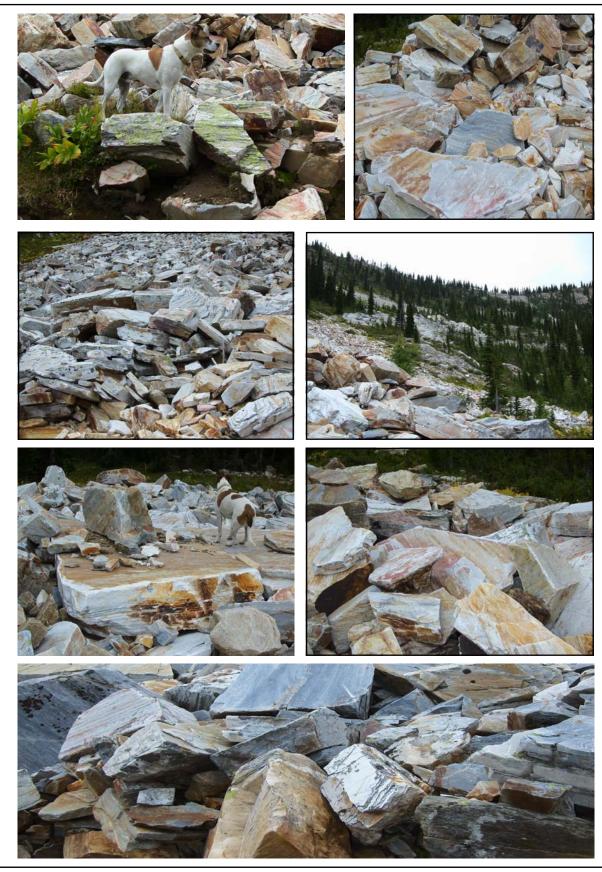

Also unique if the fact that there is mega tons of stone laying there waiting to be hauled away.....plus unlimited tons of stone to be blasted later on. Much of the stone that is laying there is splitable as you can see by the pictures. There would be no waste as the small stuff can be used for dry pac stonework or landscape rubble like the Steller Place landscape project. (See project on last page.)