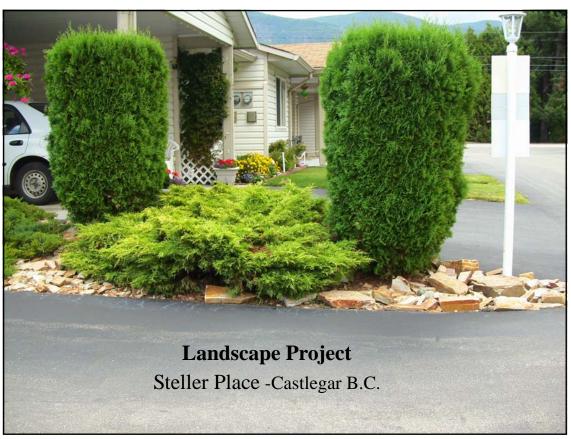

Also unique if the fact that there is mega tons of stone laying there waiting to be hauled away.....plus unlimited tons of stone to be blasted later on. Much of the stone that is laying there is splitable as you can see by the pictures. There would be no waste as the small stuff can be used for dry pac stonework or landscape rubble like the Steller Place landscape project. (See project on last page.)