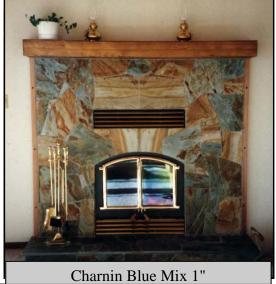

Charmin Grey Mix 1" like Kootenay Rainbow light Grey Mix 1"

Brindlestone + Grey Mix 2-6" stone -courtyard with fireplace and stone pizza oven

Charmin Grey Mix 1" Stone Fireplace

Charmin 2-6 " stone wall, planter, waterfall and planter shelves.
Kootenay Rainbow Blue (nicknamed "Fairmont Blue") 1" stone deck floor.