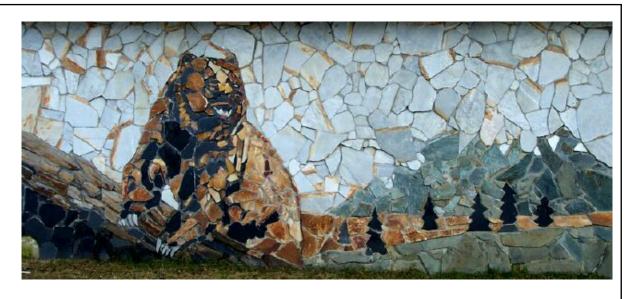

Our specialty is STONE MURALS, but we also teach the easier styles of stonework, like facing stone, dry pac, random ashlar and landscaping for smaller projects the average home owner can afford. And even water features! These new budding stone masons could end up being your new employees, as some would prefer working for someone else rather than starting their own small business. How about your company offering a to sponsor a person wanting to learn to be a stone mason?....... see

# SOME PROJECTS DONE BY OUR STONE MASONRY SCHOOL STUDENTS USING 'KOOTENAY STONE'

More projects by Kootenay Stone School students , using Kootenay Stone.

# MORE PROJECTS DONE BY OUR STONE MASONRY SCHOOL STUDENTS USING 'KOOTENAY STONE' (except the Kootenay Ironstone pic's.)

and ....still more projects done by Kootenay Stone School students using natural Kootenay Stone .during the two week career courses.