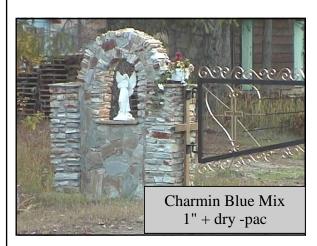

Registration #3421 Kootenay Stone Masonry Training School

Charmin 2" broken into dry-pac (wall) Charnin dry-pac fireplace -mantle -hearth

Red Ripple Rock (heavy 1")

Kootenay Rainbow White -Gold Mix 1"

Charmin Blue dry-pac