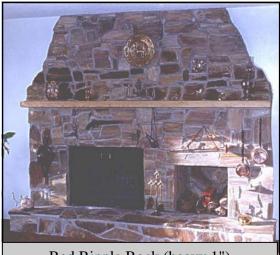

Registration #3421 Kootenay Stone Masonry Training School

Charmin 2" broken into dry-pac (wall) Charnin dry-pac fireplace -mantle -hearth

Red Ripple Rock (heavy 1")

Kootenay Rainbow White -Gold Mix 1"

Charmin Blue dry-pac