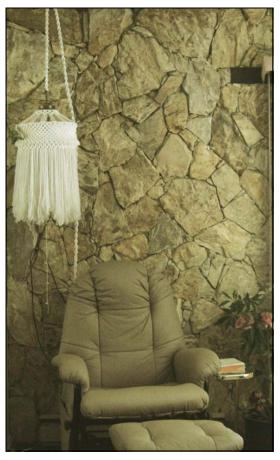

# SOME PROJECTS DONE BY OUR STONE MASONRY SCHOOL STUDENTS USING 'KOOTENAY STONE'

More projects by Kootenay Stone School students , using Kootenay Stone.

# MORE PROJECTS DONE BY OUR STONE MASONRY SCHOOL STUDENTS USING 'KOOTENAY STONE' (except the Kootenay Ironstone pic's.)

and ....still more projects done by Kootenay Stone School students using natural Kootenay Stone .during the two week career courses.