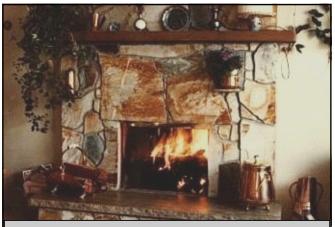

Charmin Grey Mix 1" like Kootenay Rainbow light Grey Mix 1"

Brindlestone + Grey Mix 2-6" stone -courtyard with fireplace and stone pizza oven

Charmin Grey Mix 1" Stone Fireplace

Charmin 2-6 " stone wall, planter, waterfall and planter shelves.
Kootenay Rainbow Blue (nicknamed "Fairmont Blue") 1" stone deck floor.