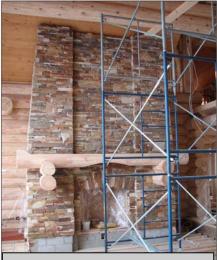

# SOME PROJECTS DONE BY OUR STONE MASONRY SCHOOL STUDENTS USING 'KOOTENAY STONE'

More projects by Kootenay Stone School students , using Kootenay Stone.

# MORE PROJECTS DONE BY OUR STONE MASONRY SCHOOL STUDENTS USING 'KOOTENAY STONE' (except the Kootenay Ironstone pic's.)

and ....still more projects done by Kootenay Stone School students using natural Kootenay Stone .during the two week career courses.