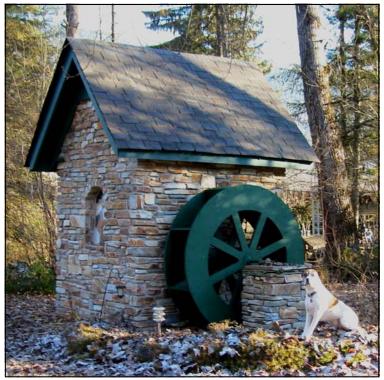

# SOME PROJECTS DONE BY OUR STONE MASONRY SCHOOL STUDENTS USING 'KOOTENAY STONE'

More projects by Kootenay Stone School students , using Kootenay Stone.

# MORE PROJECTS DONE BY OUR STONE MASONRY SCHOOL STUDENTS USING 'KOOTENAY STONE' (except the Kootenay Ironstone pic's.)

and ....still more projects done by Kootenay Stone School students using natural Kootenay Stone .during the two week career courses.