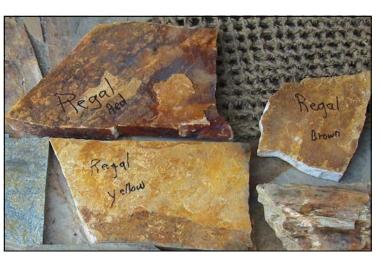

BLUE HORIZON
shades of Grey -Blue
textured stone with ripples of creamy colors and silver-gold sparkles

REGAL
QUARTZITE
Charmin colors,
plus blue-greens,
red browns, tanbeige, pinks,
gold and grays.

THIS PROVEN
'Mega tons'(in operation)
NATURAL STONE
QUARRY IS FOR
SALE