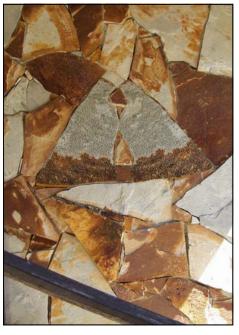

BLUE HORIZON
shades of Grey -Blue
textured stone with ripples of creamy colors and silver-gold sparkles

REGAL
QUARTZITE
Charmin colors,
plus blue-greens,
red browns, tanbeige, pinks,
gold and grays.

THIS PROVEN
'Mega tons'(in operation)
NATURAL STONE
QUARRY IS FOR
SALE