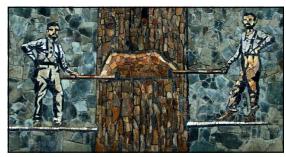

# SOME PROJECTS DONE BY OUR STONE MASONRY SCHOOL STUDENTS USING 'KOOTENAY STONE'

More projects by Kootenay Stone School students , using Kootenay Stone.

# MORE PROJECTS DONE BY OUR STONE MASONRY SCHOOL STUDENTS USING 'KOOTENAY STONE' (except the Kootenay Ironstone pic's.)

and ....still more projects done by Kootenay Stone School students using natural Kootenay Stone .during the two week career courses.