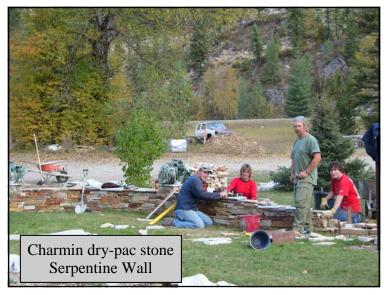

# SOME PROJECTS DONE BY OUR STONE MASONRY SCHOOL STUDENTS USING 'KOOTENAY STONE'

More projects by Kootenay Stone School students , using Kootenay Stone.

# MORE PROJECTS DONE BY OUR STONE MASONRY SCHOOL STUDENTS USING 'KOOTENAY STONE' (except the Kootenay Ironstone pic's.)

and ....still more projects done by Kootenay Stone School students using natural Kootenay Stone .during the two week career courses.