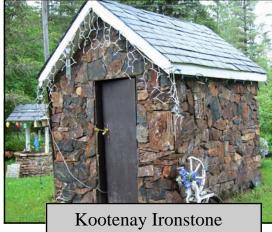

# MORE PROJECTS DONE BY OUR STONE MASONRY SCHOOL STUDENTS USING 'KOOTENAY STONE' (except the Kootenay Ironstone pic's.)

and ....still more projects done by Kootenay Stone School students using natural Kootenay Stone .during the two week career courses.