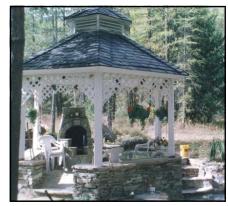

Charmin Grey Mix 1" like Kootenay Rainbow light Grey Mix 1"

Brindlestone + Grey Mix 2-6" stone -courtyard with fireplace and stone pizza oven

Charmin Grey Mix 1" Stone Fireplace

Charmin 2-6 " stone wall, planter, waterfall and planter shelves.
Kootenay Rainbow Blue (nicknamed "Fairmont Blue") 1" stone deck floor.