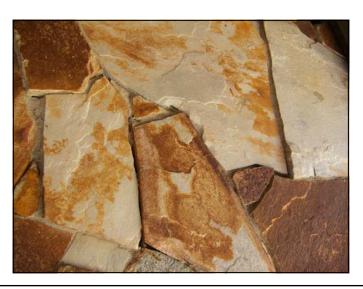

BLUE HORIZON
shades of Grey -Blue
textured stone with ripples of creamy colors and silver-gold sparkles

REGAL
QUARTZITE
Charmin colors,
plus blue-greens,
red browns, tanbeige, pinks,
gold and grays.

THIS PROVEN
'Mega tons'(in operation)
NATURAL STONE
QUARRY IS FOR
SALE