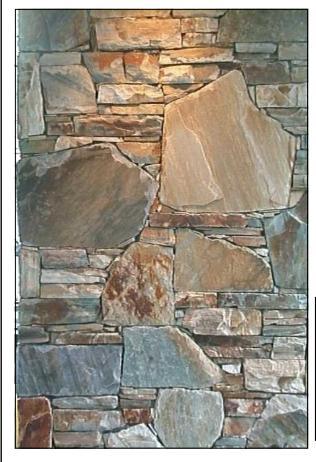

# SOME PROJECTS DONE BY OUR STONE MASONRY SCHOOL STUDENTS USING 'KOOTENAY STONE'

More projects by Kootenay Stone School students , using Kootenay Stone.

# MORE PROJECTS DONE BY OUR STONE MASONRY SCHOOL STUDENTS USING 'KOOTENAY STONE' (except the Kootenay Ironstone pic's.)

and ....still more projects done by Kootenay Stone School students using natural Kootenay Stone .during the two week career courses.