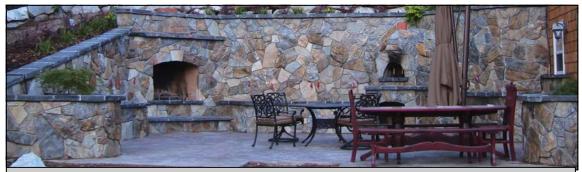

Charmin Grey Mix 1" like Kootenay Rainbow light Grey Mix 1"

Brindlestone + Grey Mix 2-6" stone -courtyard with fireplace and stone pizza oven

Charmin Grey Mix 1" Stone Fireplace

Charmin 2-6 " stone wall, planter, waterfall and planter shelves.
Kootenay Rainbow Blue (nicknamed "Fairmont Blue") 1" stone deck floor.