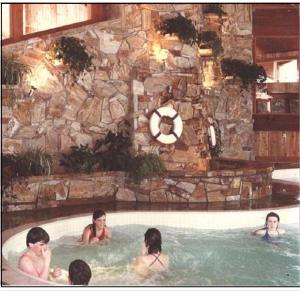

# SOME PROJECTS DONE BY OUR STONE MASONRY SCHOOL STUDENTS USING 'KOOTENAY STONE'

More projects by Kootenay Stone School students , using Kootenay Stone.

# MORE PROJECTS DONE BY OUR STONE MASONRY SCHOOL STUDENTS USING 'KOOTENAY STONE' (except the Kootenay Ironstone pic's.)

and ....still more projects done by Kootenay Stone School students using natural Kootenay Stone .during the two week career courses.