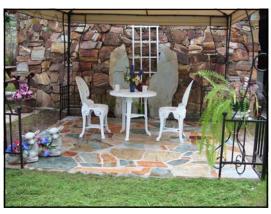

# SOME PROJECTS DONE BY OUR STONE MASONRY SCHOOL STUDENTS USING 'KOOTENAY STONE'

More projects by Kootenay Stone School students , using Kootenay Stone.

# MORE PROJECTS DONE BY OUR STONE MASONRY SCHOOL STUDENTS USING 'KOOTENAY STONE' (except the Kootenay Ironstone pic's.)

and ....still more projects done by Kootenay Stone School students using natural Kootenay Stone .during the two week career courses.