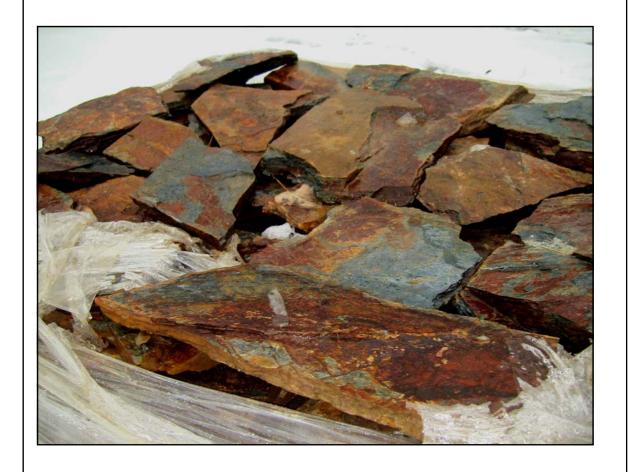

#### KOOTENAY BROWN SPARKLE

THIS PROVEN (in operation) NATURAL STONE QUARRY IS FOR SALE

NEW - Soon available.- .above-.CAMEO STONE
Softer very textured stone in light cream
to light goldie colors.
.....below

BLUE HORIZON
shades of Grey -Blue
textured stone with ripples of creamy colors and silver-gold sparkles

REGAL
QUARTZITE
Charmin colors,
plus blue-greens,
red browns, tanbeige, pinks,
gold and grays.

THIS PROVEN
'Mega tons'(in operation)
NATURAL STONE
QUARRY IS FOR
SALE