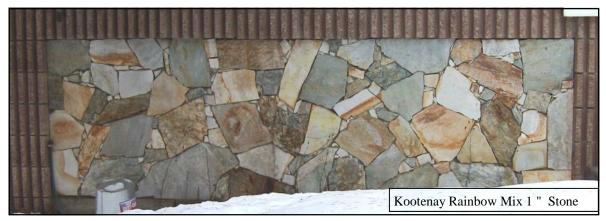

Registration #3421 Kootenay Stone Masonry Training School

Charmin 2" broken into dry-pac (wall) Charnin dry-pac fireplace -mantle -hearth

Red Ripple Rock (heavy 1")

Kootenay Rainbow White -Gold Mix 1"

Charmin Blue dry-pac

Charmin Grey Mix 1" like Kootenay Rainbow light Grey Mix 1"

Brindlestone + Grey Mix 2-6" stone -courtyard with fireplace and stone pizza oven

Charmin Grey Mix 1" Stone Fireplace

Charmin 2-6 " stone wall, planter, waterfall and planter shelves.
Kootenay Rainbow Blue (nicknamed "Fairmont Blue") 1" stone deck floor.