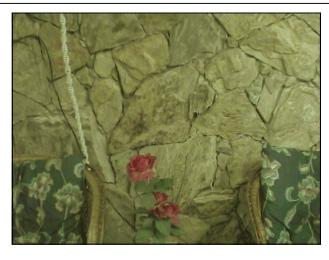

# SOME PROJECTS DONE BY OUR STONE MASONRY SCHOOL STUDENTS USING 'KOOTENAY STONE'

More projects by Kootenay Stone School students , using Kootenay Stone.

# MORE PROJECTS DONE BY OUR STONE MASONRY SCHOOL STUDENTS USING 'KOOTENAY STONE' (except the Kootenay Ironstone pic's.)

and ....still more projects done by Kootenay Stone School students using natural Kootenay Stone .during the two week career courses.