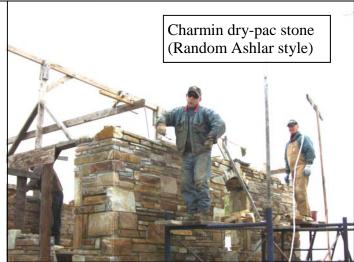

# SOME PROJECTS DONE BY OUR STONE MASONRY SCHOOL STUDENTS USING 'KOOTENAY STONE'

More projects by Kootenay Stone School students , using Kootenay Stone.

# MORE PROJECTS DONE BY OUR STONE MASONRY SCHOOL STUDENTS USING 'KOOTENAY STONE' (except the Kootenay Ironstone pic's.)

and ....still more projects done by Kootenay Stone School students using natural Kootenay Stone .during the two week career courses.