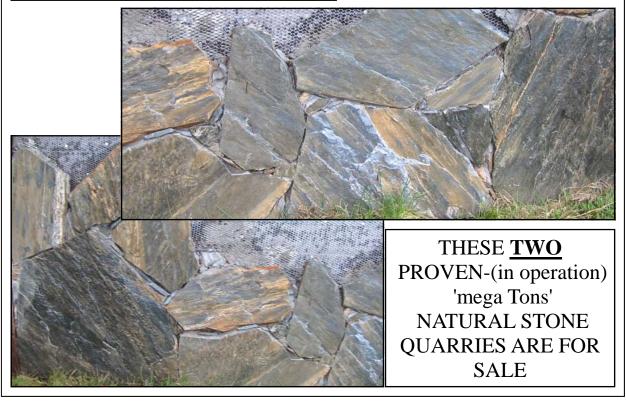

BLUE HORIZON
shades of Grey -Blue
textured stone with ripples of creamy colors and silver-gold sparkles

REGAL
QUARTZITE
Charmin colors,
plus blue-greens,
red browns, tanbeige, pinks,
gold and grays.

THIS PROVEN
'Mega tons'(in operation)
NATURAL STONE
QUARRY IS FOR
SALE

THIS PROVEN
'Mega tons'- (in operation)
NATURAL STONE
QUARRY IS FOR SALE