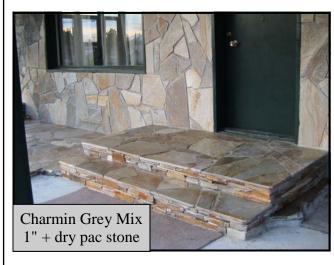

Charmin Grey Mix 1" like Kootenay Rainbow light Grey Mix 1"

Brindlestone + Grey Mix 2-6" stone -courtyard with fireplace and stone pizza oven

Charmin Grey Mix 1" Stone Fireplace

Charmin 2-6 " stone wall, planter, waterfall and planter shelves.
Kootenay Rainbow Blue (nicknamed "Fairmont Blue") 1" stone deck floor.