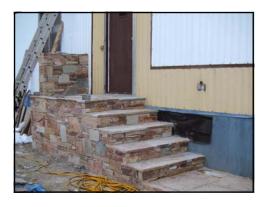

# SOME PROJECTS DONE BY OUR STONE MASONRY SCHOOL STUDENTS USING 'KOOTENAY STONE'

More projects by Kootenay Stone School students , using Kootenay Stone.

# MORE PROJECTS DONE BY OUR STONE MASONRY SCHOOL STUDENTS USING 'KOOTENAY STONE' (except the Kootenay Ironstone pic's.)

and ....still more projects done by Kootenay Stone School students using natural Kootenay Stone .during the two week career courses.