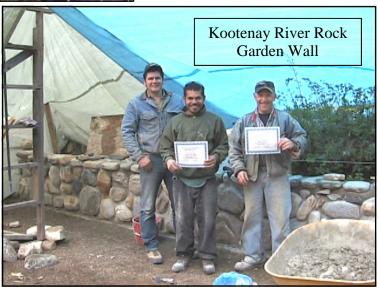

# SOME PROJECTS DONE BY OUR STONE MASONRY SCHOOL STUDENTS USING 'KOOTENAY STONE'

More projects by Kootenay Stone School students , using Kootenay Stone.

# MORE PROJECTS DONE BY OUR STONE MASONRY SCHOOL STUDENTS USING 'KOOTENAY STONE' (except the Kootenay Ironstone pic's.)

and ....still more projects done by Kootenay Stone School students using natural Kootenay Stone .during the two week career courses.