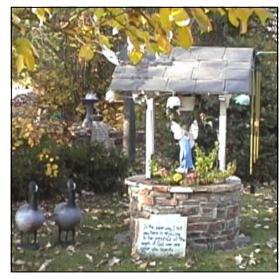

# SOME PROJECTS DONE BY OUR STONE MASONRY SCHOOL STUDENTS USING 'KOOTENAY STONE'

More projects by Kootenay Stone School students , using Kootenay Stone.

# MORE PROJECTS DONE BY OUR STONE MASONRY SCHOOL STUDENTS USING 'KOOTENAY STONE' (except the Kootenay Ironstone pic's.)

and ....still more projects done by Kootenay Stone School students using natural Kootenay Stone .during the two week career courses.