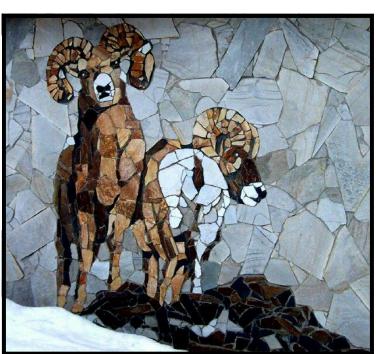

# SOME PROJECTS DONE BY OUR STONE MASONRY SCHOOL STUDENTS USING 'KOOTENAY STONE'

More projects by Kootenay Stone School students , using Kootenay Stone.

# MORE PROJECTS DONE BY OUR STONE MASONRY SCHOOL STUDENTS USING 'KOOTENAY STONE' (except the Kootenay Ironstone pic's.)

and ....still more projects done by Kootenay Stone School students using natural Kootenay Stone .during the two week career courses.