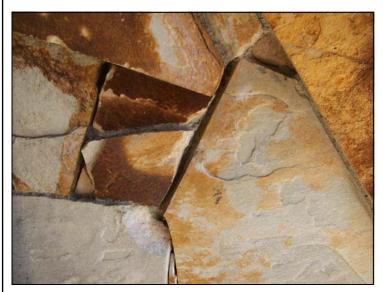

BLUE HORIZON
shades of Grey -Blue
textured stone with ripples of creamy colors and silver-gold sparkles

REGAL
QUARTZITE
Charmin colors,
plus blue-greens,
red browns, tanbeige, pinks,
gold and grays.

THIS PROVEN
'Mega tons'(in operation)
NATURAL STONE
QUARRY IS FOR
SALE