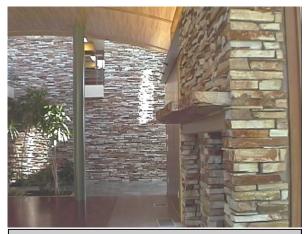

Registration #3421 Kootenay Stone Masonry Training School

Charmin 2" broken into dry-pac (wall) Charnin dry-pac fireplace -mantle -hearth

Red Ripple Rock (heavy 1")

Kootenay Rainbow White -Gold Mix 1"

Charmin Blue dry-pac

Charmin Grey Mix 1" like Kootenay Rainbow light Grey Mix 1"

Brindlestone + Grey Mix 2-6" stone -courtyard with fireplace and stone pizza oven

Charmin Grey Mix 1" Stone Fireplace

Charmin 2-6 " stone wall, planter, waterfall and planter shelves.
Kootenay Rainbow Blue (nicknamed "Fairmont Blue") 1" stone deck floor.